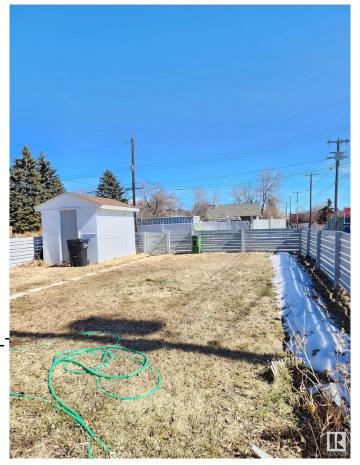

Amenities On Street Parking

Parking See Remarks

Interior

Appliances Storage Shed, Dryer-

Washers-Two

Heating Forced Air-1, Natural Gas

Stories 1

Has Basement Yes

Basement Full, Partially Finished

**Exterior** 

Exterior Wood, Stucco

Exterior Features Back Lane, Fenced, Lanc

Shopping Nearby

Roof Asphalt Shingles

Construction Wood, Stucco

Foundation Concrete Perimeter