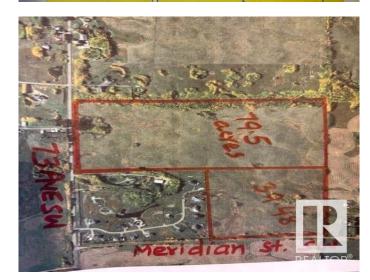

## \$1,342,320

0 Bedroom, 0.00 Bathroom, Single Family on 39.48 Acres

Edmonton South East, Edmonton, AB

Excellent piece of land 39.48 acres located at 6520 Meridian Street SW in City of Edmonton. Amazing lands scheduled to be developed as URBAN RESIDENTIAL DEVELOPMENTS in southeast area of City of Edmonton. Enjoy the convenience of being minutes from a range of shopping areas of South Edmonton and City of Beaumont and premium outlet shopping at Edmonton International Airport. Build your dream homes at the time to enjoy the country living in City of Edmonton. These lands are situated at a very strategic location between Eagle Rock Golf Course and Coloniale Golf of City of Beaumont.

#### Exterior

| Exterior Features | Fenced, Golf Nearby, See Remarks |
|-------------------|----------------------------------|
| Lot Description   | 159,764.66 m2                    |