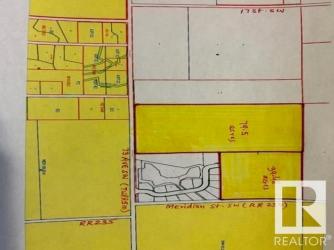

## \$1,342,320

0 Bedroom, 0.00 Bathroom, Single Family on 39.48 Acres

Edmonton South East, Edmonton, AB

Excellent piece of land 39.48 acres located at 6520 Meridian Street SW in City of Edmonton. Amazing lands scheduled to be developed as URBAN RESIDENTIAL DEVELOPMENTS in southeast area of City of Edmonton. Enjoy the convenience of being minutes from a range of shopping areas of South Edmonton and City of Beaumont and premium outlet shopping at Edmonton International Airport. Build your dream homes at the time to enjoy the country living in City of Edmonton. These lands are situated at a very strategic location between Eagle Rock Golf Course and Coloniale Golf of City of Beaumont.

#### Exterior

| Exterior Features | Fenced, Golf Nearby, See Remarks |
|-------------------|----------------------------------|
| Lot Description   | 159,764.66 m2                    |