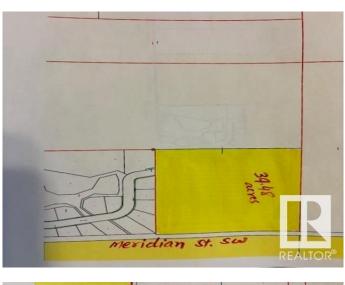

## \$1,342,320

0 Bedroom, 0.00 Bathroom, Single Family on 39.48 Acres

Edmonton South East, Edmonton, AB

Excellent piece of land 39.48 acres located at 6520 Meridian Street SW in City of Edmonton. Amazing lands scheduled to be developed as URBAN RESIDENTIAL DEVELOPMENTS in southeast area of City of Edmonton. Enjoy the convenience of being minutes from a range of shopping areas of South Edmonton and City of Beaumont and premium outlet shopping at Edmonton International Airport. Build your dream homes at the time to enjoy the country living in City of Edmonton. These lands are situated at a very strategic location between Eagle Rock Golf Course and Coloniale Golf of City of Beaumont.

#### Exterior

| Exterior Features | Fenced, Golf Nearby, See Remarks |
|-------------------|----------------------------------|
| Lot Description   | 159,764.66 m2                    |