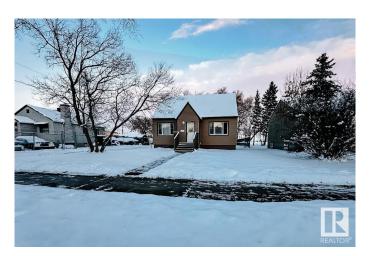

#### \$599,900

3 Bedroom, 2.00 Bathroom, 1,270 sqft Single Family on 0.00 Acres

Inglewood (Edmonton), Edmonton, AB

Great location, RM h16 zoning "CORNER" lot 49.9' \* 150'(140'), backing to green space and off leash Park, near Canadian tire & Superstore and public transportation to Kingsway mall. The house is 1270 Sqft 1.5 Storey, separate entrance to basement, has been kept in a good condition. Recent upgrades include exterior vinyl siding, shingles and windows. Lots parking on the cement pad and a large, partially fenced back yard. The upstairs has 2 bedrooms, 1 bathroom, a large living room, dining room, kitchen and extra space upstairs for an office, storage or as a bonus room. Separate entry to basement, you will find one bedroom, large living room with a kitchenette and bathroom. Plenty of opportunities, great potential to build a mid density apartment, hold as a rental property or purchase as your next home!

Built in 1950

Year Built 1950

Type Single Family

Sub-Type Detached Single Family

Style 1 and Half Storey

Status Active