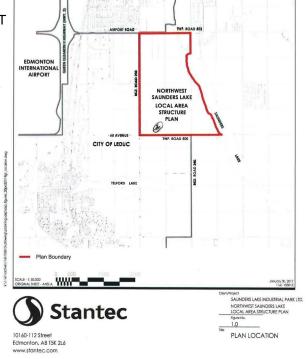

## \$3,890,000

0 Bedroom, 0.00 Bathroom, Rural on 59.80 Acres

None, Rural Leduc County, AB

APP 59.8 ACRES(MORE OR LESS).LOCATED ON 65 AVE BETWEEN RR 245 AND 250.PARCEL IS LOCATED IN LEDUC COUNTY AND HAS A GREAT POTENTIAL IN SAUNDERS LAKE AREA STRUCTURE PLAN.FUTURE PROPOSED ZONING IS MEDIUM INDUSTRIAL.