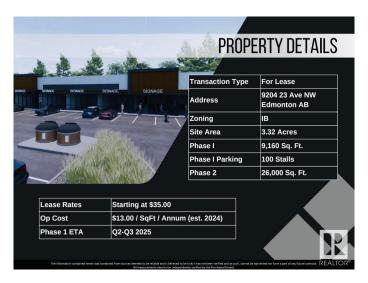

## \$0

0 Bedroom, 0.00 Bathroom, Retail on 0.00 Acres

Parsons Industrial, Edmonton, AB

Welcome to District 23, Anchored by the renowned Starbucks Coffee, Daycare & Pizza this dynamic plaza offers a prime location, ensuring high foot traffic and visibility for businesses. With Starbucks as the cornerstone, District 23 invites a diverse mix of tenants to join this retail haven, catering to various businesses. Currently Phase 1 – only 3 units remaining, ranging from 1135 SQFT plus offering ample space for your business. Embrace the opportunity to be part of this thriving retail landscape, where every storefront contributes to a vibrant tapestry of offerings. COMING Q1/2026

## **Community Information**

Address 9204 23 Avenue

Area Edmonton

Subdivision Parsons Industrial

City Edmonton
County ALBERTA

Province AB

Postal Code T6N 1H9

## **Additional Information**

Date Listed May 3rd, 2024

Days on Market 344

Zoning Zone 41

DATA IS DEEMED RELIABLE BUT IS NOT GUARANTEED ACCURATE BY THE REALTORS® ASSOCIATION OF EDMONTON. COPYRIGHT 2025 BY THE REALTORS® ASSOCIATION OF EDMONTON. ALL RIGHTS RESERVED.Trademarks are owned or controlled by the Canadian Real Estate Association (CREA) and identify real estate professionals who are members of CREA (REALTOR®, REALTORS®) and/or the quality of services they provide (MLS®, Multiple Listing Service®)