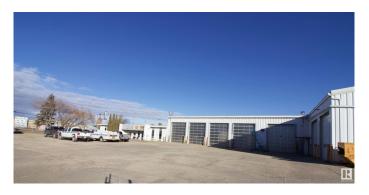

# \$3,995,000 - 16440 130 Avenue, Edmonton

MLS® #E4368539

### \$3,995,000

0 Bedroom, 0.00 Bathroom, Industrial on 0.00 Acres

Mistatim Industrial, Edmonton, AB

Great opportunity to own your own multi-purpose industrial shop. Over 10,00 square feet of mechanic bays, 12000 square feet of heated truck storage and 6300 square feet of administration area. There are 16-16 foot overhead doors, overhead crane, 5 drive through bays 120 ft long. Site size is 2.27 acres and is located in the heart of trucking in NW Edmonton. Seller will also entertain a lease.