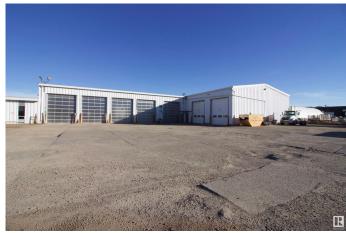

# \$3,995,000 - 16440 130 Avenue, Edmonton

MLS® #E4368539

### \$3,995,000

0 Bedroom, 0.00 Bathroom, Industrial on 0.00 Acres

Mistatim Industrial, Edmonton, AB

Great opportunity to own your own multi-purpose industrial shop. Over 10,00 square feet of mechanic bays, 12000 square feet of heated truck storage and 6300 square feet of administration area. There are 16-16 foot overhead doors, overhead crane, 5 drive through bays 120 ft long. Site size is 2.27 acres and is located in the heart of trucking in NW Edmonton. Seller will also entertain a lease.